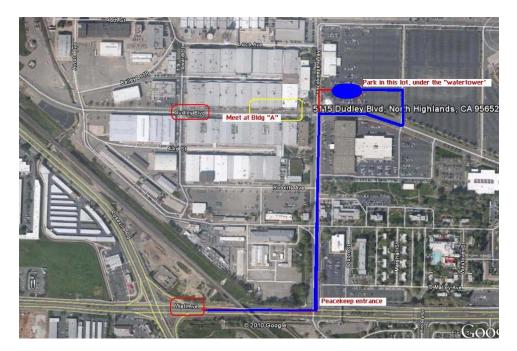

## **From Sacramento:**

80 East Exit Watt Avenue Left onto Watt Avenue Left onto Peacekeeper Right onto Dudley 1<sup>st</sup> left into Parking lot

## From North Highlands/Rio Linda:

Watt Avenue South towards 80 Right onto Peace Keeper Right onto Dudley 1<sup>st</sup> left into Parking Lot

The Twin Rivers district office is located in the McClellan Park Business Center. Parking is available under the water tower at the corner of Peacekeeper and Dudley. Utilize the signal light to cross Peacekeeper and walk up the ramp. The Twin Rivers district office main entrance will be the first set of doors on the right (Bay A).